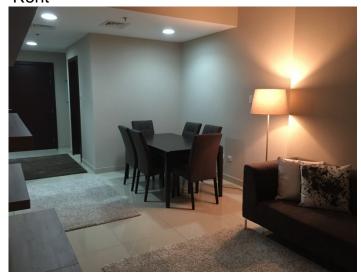

Manhattan, Jumeirah Village Circle, Dubai Built-up area: 810.00 sq-ft 98.77 AED per sq-ft AED 80,000 per year

Luxury Furnished 1BR Apartment in Manhattan Tower Jumeirah Village Circle Available for Rent

## 1 bed apartment for rent - Ref: FPR-R-1104

AED 80,000 per year

Manhattan, Jumeirah Village Circle, Dubai

Built-up area: 810.00 sq-ft

98.77 AED per sq-ft

#### PROPERTY DESCRIPTION:

• 1 Bedroom

Fully FurnishedBUA: 810 sq. ft.View: Al Khail Road

RENTAL PRICE: AED 80,000