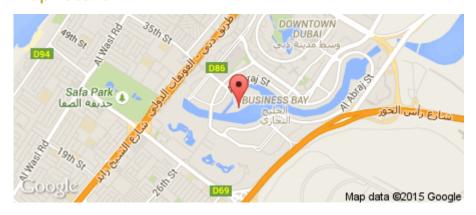

RBC Tower, Business Bay, Dubai Built-up area: 850.00 sq-ft 111.76 AED per sq-ft AED 95,000 per year | 2 Cheques Deposit: AED 4,750 Commission: AED 4,750

# Very Unique 1BR Apartment with Huge Terrace Available for Rent in RBC Tower









## **Map Location:**



### **QR Code:**



## 1 bed apartment for rent - Ref: FPR-R-1115



RBC Tower, Business Bay, Dubai Built-up area: 850.00 sq-ft 111.76 AED per sq-ft AED 95,000 per year | 2 Cheques

Deposit: AED 4,750

Commission: AED 4.750

# **Description:**

The Residences at Business Central (RBC Tower) is a project developed by DAMAC Properties, one of the leading private property developers in the Middle East region. The tower offers a number of apartments ranging from one, two, and three bedroom units.

It is located at the emerging central business district known as Business Bay as well as closer to the tallest tower in the world, Burj Khalifa Tower, and the biggest shopping mall, Dubai Mall, which are situated in the Burj Area, a brand new upscale mixed use community development combining reside